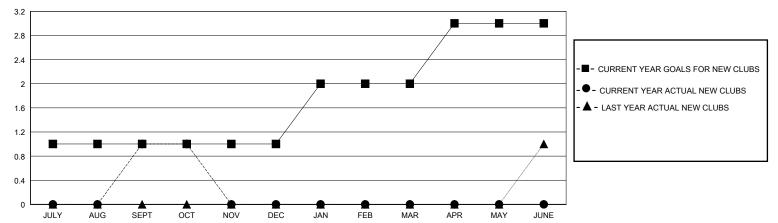

| 96                      | 16                                                 |  |
| OCT/NOV/DEC                             | 0             | 0         | 0             | OCT/NOV/DEC           | 0                      | 36                      | 10                                                 |  |
| JAN/FEB/MAR                             | 1             | 0         | 0             | JAN/FEB/MAR           | 20                     | 0                       | 0                                                  |  |
| APR/MAY/JUNE                            | 1             | 0         | 0             | APR/MAY/JUNE          | 20                     | 0                       | 0                                                  |  |

## GOALS AND ACTUAL NEW CLUBS CUMULATIVE



## GOALS AND ACTUAL MEMBERS CUMULATIVE



| - <b>II</b> - ME | MBER | GROWTH | NET | GOAL |
|------------------|------|--------|-----|------|
|------------------|------|--------|-----|------|

- ● - MEMBER GROWTH ACTUAL

- ▲ - LAST YEAR MEMBERSHIP ACTUAL

Results as of: 10/31/2023

| DROPPED CLUBS: 1 |    |
|------------------|----|
| DROPPED MEMBERS  |    |
| DECEASED         | 2  |
| CLUB CANCELLED   | 0  |
| OTHER            | 24 |
| TOTAL            | 26 |

| 19 CLUBS OF 72 ADDED 1 OR MORE<br>NEW MEMBERS | GENDER DI<br>MALE<br>FEMALE | <u>STRIBUTION</u><br>769 (54.97%)<br>630 (45.03%) |    |
|-----------------------------------------------|-----------------------------|---------------------------------------------------|----|
| CLICK HERE FOR CUMULATIVE                     | TOTAL FA