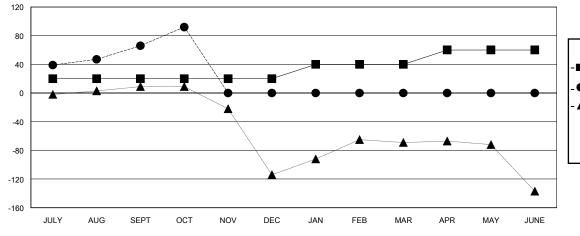

## GOALS AND ACTUAL MEMBERS CUMULATIVE

| - <b>II</b> - ME | MBER | GROWTH | NET | GOAL |
|------------------|------|--------|-----|------|
|------------------|------|--------|-----|------|

- ● - MEMBER GROWTH ACTUAL